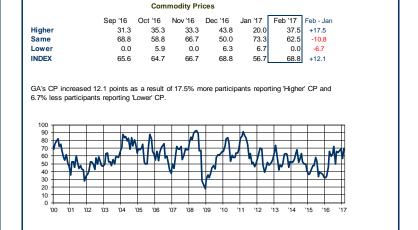

### GA % Change: Feb - Jan

|                    | Higher | Same  | Lower |
|--------------------|--------|-------|-------|
| New Orders         | 16.7   | -2.9  | -13.8 |
| Production         | 23.8   | -16.3 | -7.5  |
| Employment         | 5.4    | -5.4  | 0.0   |
| Deliveries         | 37.5   | -37.5 | 0.0   |
| Finished Inventory | -1.3   | 9.2   | -7.9  |
| Commodity Prices   | 17.5   | -10.8 | -6.7  |