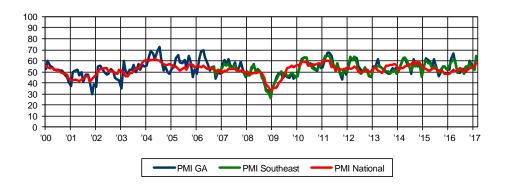

### PMI Georgia, PMI Southeast, and PMI National

|               | Sep '16 | Oct '16 | Nov '16 | Dec '16 | Jan '17 | Feb '17 | Feb - Jan |
|---------------|---------|---------|---------|---------|---------|---------|-----------|
| PMI Georgia   | 49.4    | 53.5    | 60.0    | 55.6    | 52.0    | 63.1    | +11.1     |
| PMI Southeast | 54.8    | 55.1    | 57.9    | 53.8    | 52.1    | 64.3    | +12.2     |
| PMI National  | 51.5    | 51.9    | 53.2    | 54.5    | 56.0    | 57.7    | +1.7      |