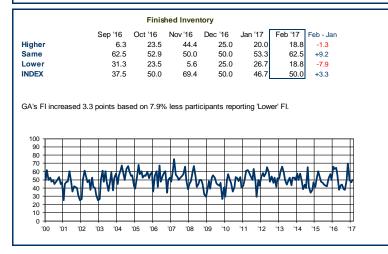

### GA % Change: Feb - Jan

|                    | Higher | Same  | Lower |
|--------------------|--------|-------|-------|
| New Orders         | 16.7   | -2.9  | -13.8 |
| Production         | 23.8   | -16.3 | -7.5  |
| Employment         | 5.4    | -5.4  | 0.0   |
| Deliveries         | 37.5   | -37.5 | 0.0   |
| Finished Inventory | -1.3   | 9.2   | -7.9  |
| Commodity Prices   | 17.5   | -10.8 | -6.7  |

|                                               | Sep '16           | Oct '16 | Nov '16    | Dec '16 | Jan '17 | Feb '17                                                                                                                                                                                                                                                                                                                                                                                                                                                                                                                                                                                                                                                                                                                                                                                                                                                                                                                                                                                                                                                                                                                                                                                                                                                                                                                                                                                                                                                                                                                                                                                                                                                                                                                                                                                                                                                                                                                                                                                                                                                                                                                        | Feb - Ja | n            |
|-----------------------------------------------|-------------------|---------|------------|---------|---------|--------------------------------------------------------------------------------------------------------------------------------------------------------------------------------------------------------------------------------------------------------------------------------------------------------------------------------------------------------------------------------------------------------------------------------------------------------------------------------------------------------------------------------------------------------------------------------------------------------------------------------------------------------------------------------------------------------------------------------------------------------------------------------------------------------------------------------------------------------------------------------------------------------------------------------------------------------------------------------------------------------------------------------------------------------------------------------------------------------------------------------------------------------------------------------------------------------------------------------------------------------------------------------------------------------------------------------------------------------------------------------------------------------------------------------------------------------------------------------------------------------------------------------------------------------------------------------------------------------------------------------------------------------------------------------------------------------------------------------------------------------------------------------------------------------------------------------------------------------------------------------------------------------------------------------------------------------------------------------------------------------------------------------------------------------------------------------------------------------------------------------|----------|--------------|
| lower                                         | 18.8              | 11.8    | 5.6        | 6.3     | 0.0     | 37.5                                                                                                                                                                                                                                                                                                                                                                                                                                                                                                                                                                                                                                                                                                                                                                                                                                                                                                                                                                                                                                                                                                                                                                                                                                                                                                                                                                                                                                                                                                                                                                                                                                                                                                                                                                                                                                                                                                                                                                                                                                                                                                                           | +37.5    |              |
| ame                                           | 81.3              | 88.2    | 94.4       | 93.8    | 100.0   | 62.5                                                                                                                                                                                                                                                                                                                                                                                                                                                                                                                                                                                                                                                                                                                                                                                                                                                                                                                                                                                                                                                                                                                                                                                                                                                                                                                                                                                                                                                                                                                                                                                                                                                                                                                                                                                                                                                                                                                                                                                                                                                                                                                           | -37.5    |              |
| aster                                         | 0.0               | 0.0     | 0.0        | 0.0     | 0.0     | 0.0                                                                                                                                                                                                                                                                                                                                                                                                                                                                                                                                                                                                                                                                                                                                                                                                                                                                                                                                                                                                                                                                                                                                                                                                                                                                                                                                                                                                                                                                                                                                                                                                                                                                                                                                                                                                                                                                                                                                                                                                                                                                                                                            | +0.0     |              |
| NDEX                                          | 59.4              | 55.9    | 52.8       | 53.1    | 50.0    | 68.8                                                                                                                                                                                                                                                                                                                                                                                                                                                                                                                                                                                                                                                                                                                                                                                                                                                                                                                                                                                                                                                                                                                                                                                                                                                                                                                                                                                                                                                                                                                                                                                                                                                                                                                                                                                                                                                                                                                                                                                                                                                                                                                           | +18.8    |              |
| A's SD increas                                | su 10.0 points u  |         | o moro par |         | ,       | ower 3D.                                                                                                                                                                                                                                                                                                                                                                                                                                                                                                                                                                                                                                                                                                                                                                                                                                                                                                                                                                                                                                                                                                                                                                                                                                                                                                                                                                                                                                                                                                                                                                                                                                                                                                                                                                                                                                                                                                                                                                                                                                                                                                                       |          |              |
| 100<br>90<br>80                               | ed 10.0 points o  |         | J J        |         |         | SWEI SD.                                                                                                                                                                                                                                                                                                                                                                                                                                                                                                                                                                                                                                                                                                                                                                                                                                                                                                                                                                                                                                                                                                                                                                                                                                                                                                                                                                                                                                                                                                                                                                                                                                                                                                                                                                                                                                                                                                                                                                                                                                                                                                                       |          |              |
| 100<br>90<br>80<br>70                         | ed 10.0 points of | 1 A . M |            |         | A. a.   | SWEI SD.                                                                                                                                                                                                                                                                                                                                                                                                                                                                                                                                                                                                                                                                                                                                                                                                                                                                                                                                                                                                                                                                                                                                                                                                                                                                                                                                                                                                                                                                                                                                                                                                                                                                                                                                                                                                                                                                                                                                                                                                                                                                                                                       |          |              |
| 100 90 80                                     | MMV               | W A     |            | h , 1   | MAM     | mada.                                                                                                                                                                                                                                                                                                                                                                                                                                                                                                                                                                                                                                                                                                                                                                                                                                                                                                                                                                                                                                                                                                                                                                                                                                                                                                                                                                                                                                                                                                                                                                                                                                                                                                                                                                                                                                                                                                                                                                                                                                                                                                                          | nMa      | <b>M</b> A   |
| 100<br>90<br>80<br>70<br>60<br>40             | A MAN             | M       | WWW        | h       | MAM     | wei 3b.                                                                                                                                                                                                                                                                                                                                                                                                                                                                                                                                                                                                                                                                                                                                                                                                                                                                                                                                                                                                                                                                                                                                                                                                                                                                                                                                                                                                                                                                                                                                                                                                                                                                                                                                                                                                                                                                                                                                                                                                                                                                                                                        | nMy      | pla.         |
| 100<br>90<br>80<br>70<br>60<br>50<br>40<br>30 | A TO S POINTS C   | M       | WWW        | h       | MMM     | which the same of  | nM       | <i>p</i> t~1 |
| 100<br>90<br>80<br>70<br>60<br>40             | MANA MA           | M       |            | h       | ٨٨٨     | man de la companya de | nMp      | MA           |