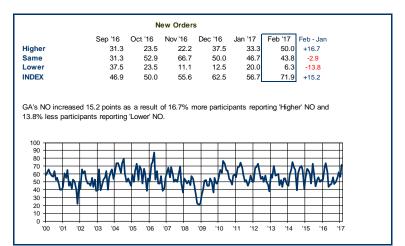

|                         | Georg   | ia PMI  | Souther | ast PMI | Nation  | al PMI  |
|-------------------------|---------|---------|---------|---------|---------|---------|
|                         | Index   | Change  | Index   | Change  | Index   | Change  |
|                         | Feb '17 | Feb-Jan | Feb '17 | Feb-Jan | Feb '17 | Feb-Jan |
| INDEX                   | 63.1    | +11.1   | 64.3    | +12.2   | 57.7    | +1.7    |
| UNDERLYING VARIABLES:   |         |         |         |         |         |         |
| New Orders (NO)         | 71.9    | +15.2   | 68.6    | +15.9   | 65.1    | +4.7    |
| Production (P)          | 65.6    | +15.6   | 65.7    | +9.1    | 62.9    | +1.5    |
| Employment (E)          | 59.4    | +2.7    | 62.9    | +8.9    | 54.2    | -1.9    |
| Supply Deliveries (SD)  | 68.8    | +18.8   | 62.9    | +11.5   | 54.8    | +1.2    |
| Finished Inventory (FI) | 50.0    | +3.3    | 61.4    | +15.4   | 51.5    | +3.0    |
| Commodity Prices (CP)   | 68.8    | +12.1   | 67.1    | +9.2    | 68.0    | -1.0    |