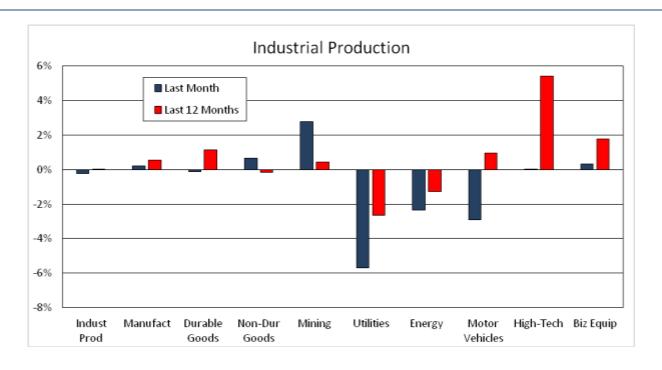

"Business spiked in the 4th quarter last year - our January was 35% over last year January."

"Business good for first quarter 2017."

Industrial production decreased 0.3 percent in January following a 0.6 percent increase in December.

In January, manufacturing output moved up 0.2 percent, and mining output jumped 2.8 percent. The index for utilities fell 5.7 percent, largely because unseasonably warm weather reduced the demand for heating. At 104.6 percent of its 2012 average, total industrial production in January was at about the same level as it was a year earlier.

Capacity utilization for the industrial sector fell 0.3 percentage point in January to 75.3 percent, a rate that is 4.6 percentage points below its long-run (1972–2016) average.

|                                              | Sep '16         | Oct '16   | Nov '16      | Dec '16      | Jan '17     | Feb '17 | Feb - Jan |
|----------------------------------------------|-----------------|-----------|--------------|--------------|-------------|---------|-----------|
| gher                                         | 12.5            | 23.5      | 27.8         | 18.8         | 13.3        | 18.8    | +5.4      |
| me                                           | 68.8            | 70.6      | 61.1         | 75.0         | 86.7        | 81.3    |           |
| wer                                          | 18.8            | 5.9       | 11.1         | 6.3          | 0.0         | 0.0     | +0.0      |
| DEX                                          | 46.9            | 58.8      | 58.3         | 56.3         | 56.7        | 59.4    | +2.7      |
| s E increased                                | 12.7 points due | to 5.4% m | ore particip | ants report  | ing 'Higher | ' E.    |           |
| 100                                          | 12.7 points due | to 5.4% m | ore particip | pants report | ing 'Higher | ' E.    |           |
| 100<br>90<br>80<br>70                        | 12.7 points due | to 5.4% m | ore particip | pants report | ing 'Higher | ' E.    |           |
| 100<br>90<br>80<br>70<br>60                  |                 | to 5.4% m | ore particip | eants report | ing Higher  | E.      | ~~~       |
| 100<br>90<br>80<br>70<br>60<br>50<br>40      |                 | AM        | ore particip | ants report  | ing Higher  | · E.    | ~M~M      |
| 90<br>90<br>80<br>70<br>60<br>50<br>40<br>30 |                 | AM        | ore particip | ants report  | ing Higher  | ~ E.    | ~~\\      |
| 100<br>90<br>80<br>70<br>60<br>50<br>40      |                 | AM        | ore particip | ants report  | ing Higher  | ~ E.    | -hM       |