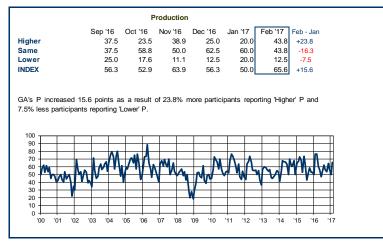

|                         | Georg   | ia PMI  | Souther | ast PMI | Nation  | al PMI  |
|-------------------------|---------|---------|---------|---------|---------|---------|
|                         | Index   | Change  | Index   | Change  | Index   | Change  |
|                         | Feb '17 | Feb-Jan | Feb '17 | Feb-Jan | Feb '17 | Feb-Jan |
| INDEX                   | 63.1    | +11.1   | 64.3    | +12.2   | 57.7    | +1.7    |
| UNDERLYING VARIABLES:   |         |         |         |         |         |         |
| New Orders (NO)         | 71.9    | +15.2   | 68.6    | +15.9   | 65.1    | +4.7    |
| Production (P)          | 65.6    | +15.6   | 65.7    | +9.1    | 62.9    | +1.5    |
| Employment (E)          | 59.4    | +2.7    | 62.9    | +8.9    | 54.2    | -1.9    |
| Supply Deliveries (SD)  | 68.8    | +18.8   | 62.9    | +11.5   | 54.8    | +1.2    |
| Finished Inventory (FI) | 50.0    | +3.3    | 61.4    | +15.4   | 51.5    | +3.0    |
| Commodity Prices (CP)   | 68.8    | +12.1   | 67.1    | +9.2    | 68.0    | -1.0    |